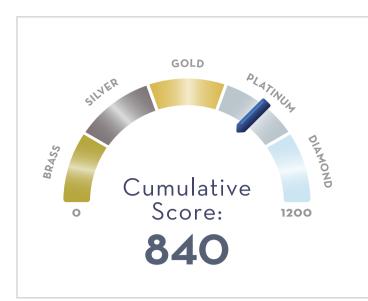

#### **RENTAL HISTORY** LANDLORD REVIEWS HOME OWNER F2R SCORE YEARS RENTING LAST RENT **TENANT** 840 12 2 \$2,200 CURRENT **RENTER 1**

#### **F2R SCORE**

The F2R Score incorporates historical and predictive measures across five distinct dimensions to quantify individual conscientiousness and overall rental readiness. The score depicted in a rent mandate represents the composite scores of all the adult tenants living together in one property.